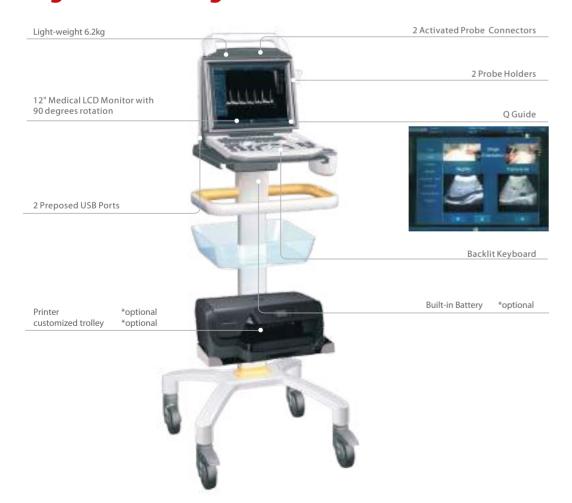

o-Medical Electronics Co.,Ltd. All rights reserved. Specifications subject to changes without prior notice.



## **Features**

- Exclusive employ double waveform imaging technology
- Outstanding portable model, compact and streamlined design
- Transducer auto-freeze protection
- Biopsy function, THI, SRI, TSI, Smooth
- Auto Optimize and Q Guide
- All-round adjusting knob, efficient and fast
- Support image magnification and full screen display
- Support multiple measurement software package
- Support PW mode and spectrum full screen display
- Support multiple data transmission interface
- Auto-generation BMP format report, support USB import and export.
- Nonuse any special software to read or print on PC
- Optional laser printer can print the generated report



## **Ergonomic Design**



## Gallery