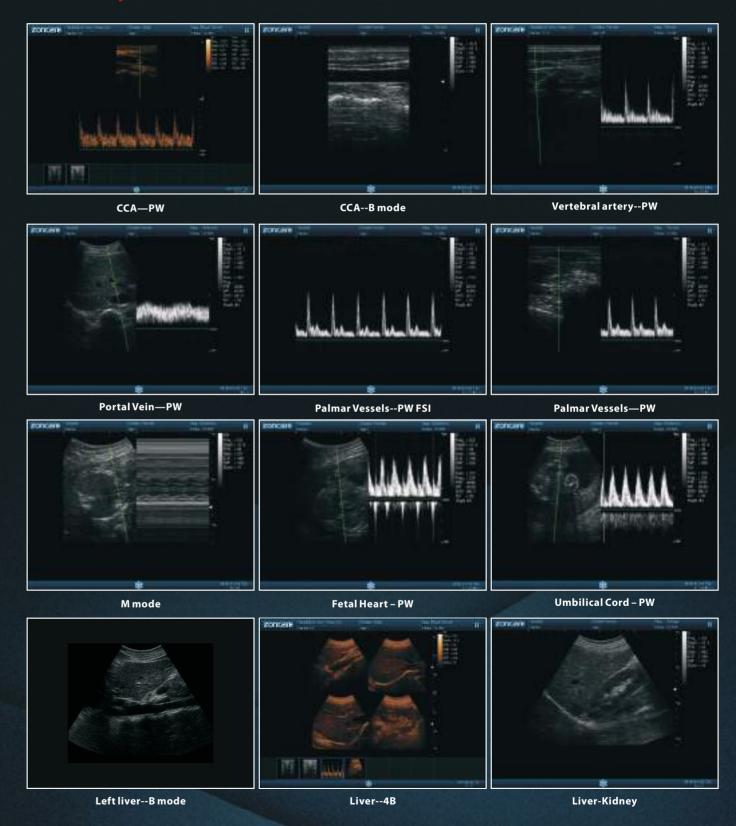

tronics Co.,Ltd. All rights reserved. Specifications subject to changes without prior notice.



## **Features**

- Exclusive employ double waveform imaging technology
- Outstanding portable model, compact and streamlined design
- Transducer auto-freeze protection
- Biopsy function, THI, SRI, TSI, Smooth
- Auto Optimize and Q Guide
- All-round adjusting knob, efficient and fast
- Support image magnification and full screen display
- Support multiple measurement software package
- Support PW mode and spectrum full screen display
- Support multiple data transmission interface
- Auto-generation BMP format report, support USB import and export.
- Nonuse any special software to read or print on PC
- Optional laser printer can print the generated report



## **Ergonomic Design**



## Gallery