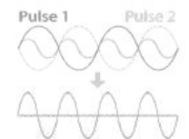

### **Pulse Inverse Harmonic Imaging PIHI**

PIHI reduces the distortion generated by the fundamental wave, and greatly improve the signal-to-noise ratio.