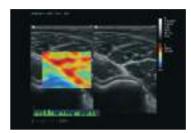

#### **Elastic Imaging**

Elastography plays an important role in clinical diagnosis, especially in lesions assessing. Elastography imaging could detect the hardness of nodule, therefore it may help to differentiate malignant from benign lesions.