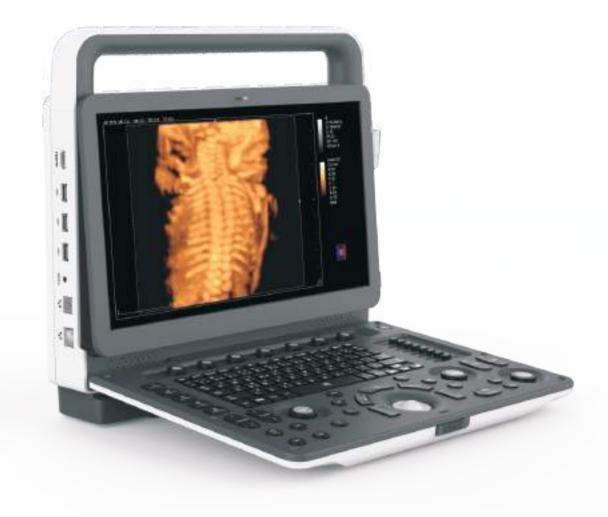

## **Ergonomic Design**

Match the ingenious ergonomic design with the compact size, M30 has remarkable adaptability which can fit variable usage scenario.