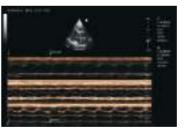

### **Panoramic Imaging**

Panoramic Imaging could help to get extended and complete view of the anatomical structure.