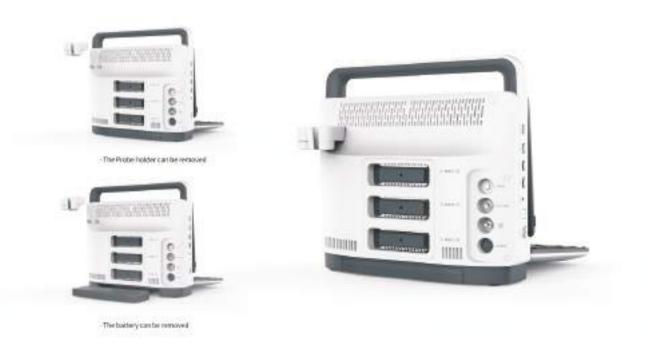

## **Ergonomic Design**

Match the ingenious ergonomic design with the compact size, M30 has remarkable adaptability which can fit variable usage scenario.