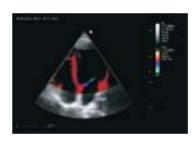

#### TDI

Tissue Doppler Imaging (TDI) could monitor local myocardial movement, and evaluate the movement quantitatively.

#### AMM

AMM allows placing up to 3 sample lines at any angles, the thickness and thickening of each ventricular wall could be observed accurately, which is also helpful for the accurate meas urement of ejection fraction.