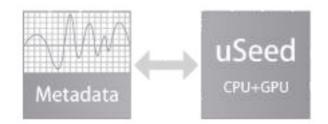

### uSeed Platform

M30 facilitates accurate diagnosis based on uSeed metadata beamforming imaging technology platform. This brand-new platform is developed by CPU + GPU heterogeneous computing technology. The images in uSeed platform are saved as metadata for postprocessing.