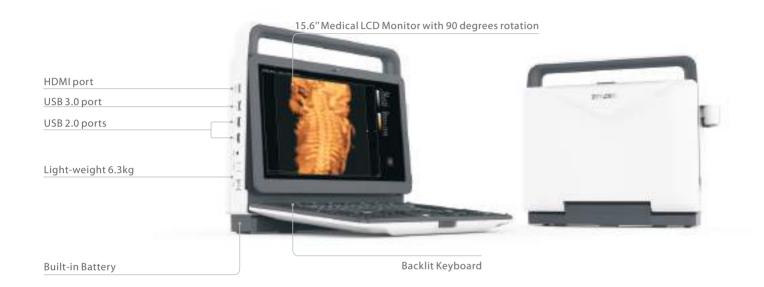

### **Efficient and Fast Workflow**

- Multiple user-defined programming buttons
- One-key Automatic Optimization Technology
- One-key operation flow, quick switching and easy to use
- Visualize user-defined presets function (QSave)
- Metadata and image postprocessing
- DICOM 3.0
- USB 3.0 port makes transmission more convenient
- Thumbnail clipboard easy to review the images and videos